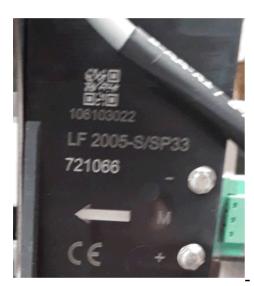

n** PCN-025 2022 0-OMTB2208201 Add batch number and supplier code in the QR code & on product marking LF 2005-S/SP33 model

Based on the JEDEC Standard JESD46 standard (latest release), please kindly provide your approval for below change within 30 days.

Not for publication unless permission is granted by LEM

Dear customer,

To answer to continuous market requirement for improved performances, and in a permanent effort to improve the quality of its products, LEM intends to proceed to some modification on LF 2005-S/SP33 model.

### **Concerned product:**

LF 2005-S/SP33;

### Change:

#### $\geq$ Description of the technical change:

Add batch number and supplier code in the QR code & on product marking

#### $\geq$ Reason of the technical change:

Market requirement





# Old marking:



### New marking:



## Impact on the product:

| On the form: N | 10 |
|----------------|----|
|----------------|----|

- On the fit: NO
- On the function: NO
- On the reliability: NO
- On the data sheet: NO





# Schedule of the modification:

| Start of delivery of modified product | Mid May 2022 |
|---------------------------------------|--------------|
|---------------------------------------|--------------|

Sincerely yours,

Stéphane ROLLIER Product Manager