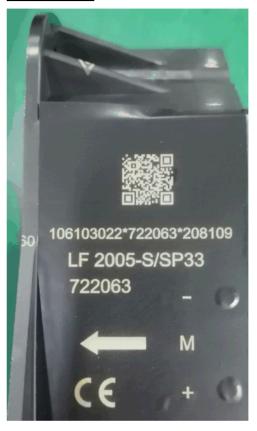

MTB2208201 Add batch number and supplier code in the QR code & on product marking LF 2005-S/SP33 model

Based on the JEDEC Standard JESD46 standard (latest release), please kindly provide your approval for below change within 30 days.

Not for publication unless permission is granted by LEM

Dear customer,

To answer to continuous market requirement for improved performances, and in a permanent effort to improve the quality of its products, LEM intends to proceed to some modification on LF 2005-S/SP33 model.

### **Concerned product:**

LF 2005-S/SP33;

### Change:

#### $\geq$ Description of the technical change:

Add batch number and supplier code in the QR code & on product marking

#### $\geq$ Reason of the technical change:

Market requirement





# Old marking:



### New marking:



## Impact on the product:

| On the form: N | 10 |
|----------------|----|
|----------------|----|

- On the fit: NO
- On the function: NO
- On the reliability: NO
- On the data sheet: NO





# Schedule of the modification:

| Start of delivery of modified product | Mid May 2022 |
|---------------------------------------|--------------|
|---------------------------------------|--------------|

Sincerely yours,

Stéphane ROLLIER Product Manager